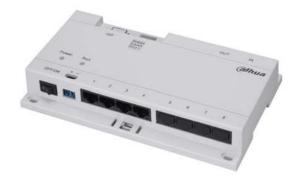

## VTNA1040B

## Analog Distributor

## **Features**

- Decent appearance
- · 4-channel distributor
- $\cdot$  Support 60 cascading , one outdoor station can connect 240 indoor monitors
- $\cdot$  Connect indoor monitor with one Cat 5e cable, transfer the signal and power together
- · Electrical level design, support DIN rail mounted