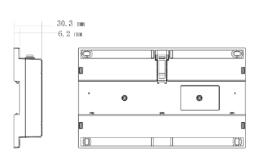

| Technical Specification |                                                                                   |
|-------------------------|-----------------------------------------------------------------------------------|
| Voltage                 | 24V                                                                               |
| Power Consumption       | Standby consumption: 1W (under free load), Max consumption: 20W (under full load) |
| Working Temperature     | -10°C~+55°C                                                                       |
| Dimensions              | 178.8mm*107.1mm*30.3mm (L*W*T)                                                    |
| Weight                  | 0.3 Kg                                                                            |

## **Dimensions**