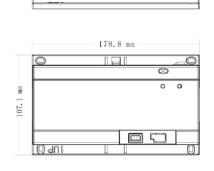

| Technical Specification |                                                                                   |
|-------------------------|-----------------------------------------------------------------------------------|
| Voltage                 | 24V                                                                               |
| Power Consumption       | Standby consumption: 1W (under free load), Max consumption: 20W (under full load) |
| Working Temperature     | -10°C~+55°C                                                                       |
| Dimensions              | 178.8mm*107.1mm*30.3mm (L*W*T)                                                    |
| Weight                  | 0.3 Kg                                                                            |

## **Dimensions**